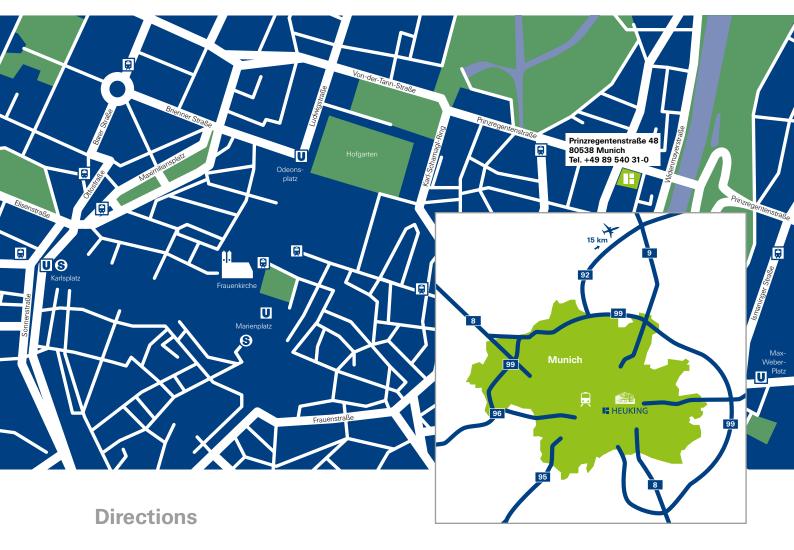

# By plane

- From the airport you will reach our office by rapid transit (S-Bahn) (S8 train, "Ostbahnhof" stop) or by taxi
- From Ostbahnhof take subway (U-Bahn) line U5 towards Laimer Platz, go to the "Lehel" stop (from there follow the steps described in the "By train" section)
- Travel time by car will be about 40 minutes (37 km), by public transport about 50 minutes

# Bv train

- From the main train terminal, take subway (U-Bahn) line U4 (in the direction of Arabellapark) or U5 (in the direction of Neuperlach Süd)
- · Exit at the "Lehel" stop
- Take the exit stairs up in the driving direction, which takes you to St. Anna-Platz
- Go left to Tattenbachstraße and turn right onto Liebigstraße at the second minor intersection
- Now turn left onto Oettingenstraße at the next intersection and go to the next major intersection at Oettingenstraße/Prinzregentenstraße
- Our offices are on your right at this intersection.

  The entrance is on Prinzregentenstraße

# By car

# From the North

- You arrive in Munich via A9
- Take A9 (in the direction of Munich) to the end of the freeway

- Drive to Mittlerer Ring (east or in the direction of Salzburg)
- After Mittlerer Ring has crossed Englischer Garten, turn right onto Ifflandstraße in the direction of Am Tucherpark
- Ifflandstraße flows into Emil-Riedel-Straße, which flows into Oettingenstraße
- The law office is located on your left, directly at the intersection of Oettingenstraße/Prinzregentenstraße
- The entrance is on Prinzregentenstraße

# From the Northwest

- You arrive in Munich via A8
- Take A8 (in the direction of Munich) to the end of the freeway
- At the roundabout, continue onto Verdistraße, which flows into Amalienburgstraße and ultimately into Menziger Straße
- Turn left onto Wintrichring at the large traffic light intersection (in the direction of freeway A9 to Nürnberg)
- This ultimately flows into Mittlerer Ring, on which you will pass the Olympiapark. Remain on Mittlerer Ring (in the direction of Salzburg)
- After Mittlerer Ring has crossed Englischer Garten, turn right onto Ifflandstraße in the direction of Am Tucherpark
- Ifflandstraße flows into Emil-Riedel-Straße, which flows into Oettingenstraße
- The law office is located on your left, directly at the intersection of Oettingenstraße/Prinzregentenstraße
- The entrance is on Prinzregentenstraße

If you need parking spaces, please call +49 89 54031-0.